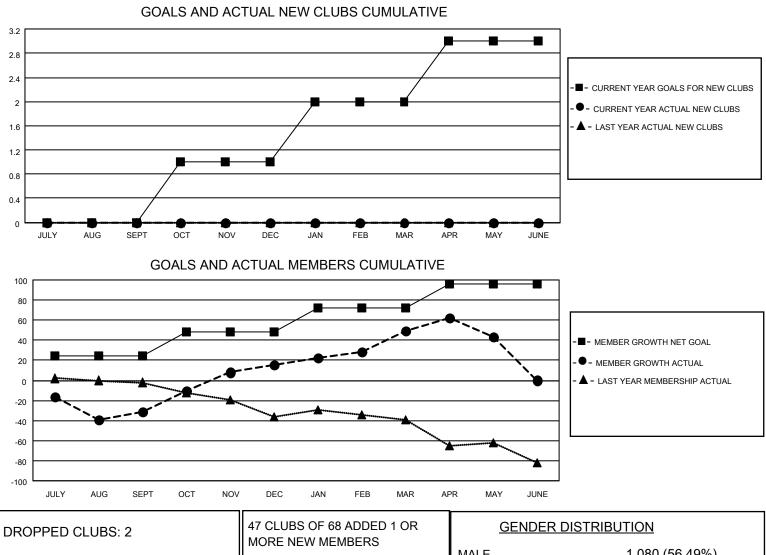

## LOCATION TEXAS

District 2 S4

Results as of: 5/31/2022

| Clubs                 |               |           |               | Members               |                         |                         |                                                    |
|-----------------------|---------------|-----------|---------------|-----------------------|-------------------------|-------------------------|----------------------------------------------------|
| RESULTS FOR 2021-2022 |               |           |               | RESULTS FOR 2021-2022 |                         |                         |                                                    |
| QUARTER               | NEW CLUB GOAL | NEW CLUBS | DROPPED CLUBS | QUARTER               | MBER GROWTH NET<br>GOAL | MEMBER GROWTH<br>ACTUAL | DROPPED<br>MEMBERS ACTUAL<br>(including transfers) |
| JULY/AUG/SEPT         | 0             | 0         | 2             | JULY/AUG/SEPT         | 24                      | 81                      | 99                                                 |
| OCT/NOV/DEC           | 1             | 0         | 0             | OCT/NOV/DEC           | 24                      | 88                      | 36                                                 |
| JAN/FEB/MAR           | 1             | 0         | 0             | JAN/FEB/MAR           | 24                      | 72                      | 31                                                 |
| APR/MAY/JUNE          | 1             | 0         | 0             | APR/MAY/JUNE          | 24                      | 34                      | 39                                                 |

| DROPPED CLUBS: 2 |     | MORE NEW MEMBERS          | GENDER DISTRIBUTION       |                |
|------------------|-----|---------------------------|---------------------------|----------------|
|                  |     |                           | MALE                      | 1,080 (56.49%) |
|                  |     |                           | FEMALE                    | 832 (43.51%)   |
| DROPPED MEMBERS  |     |                           | NON BINARY                | 0 (0.00%)      |
|                  |     |                           | PREFER NOT TO ANSWER      | 0 (0.00%)      |
| DECEASED         | 14  |                           |                           |                |
| CLUB CANCELLED   | 0   | CLICK HERE FOR CUMULATIVE | TOTAL FAMILY UNIT MEMBERS | 347            |
| OTHER            | 191 | MEMBERSHIP DATA           |                           |                |
| TOTAL            | 205 |                           | FAMILY MEMBERS PAYING HA  | LF DUES 177    |
|                  |     |                           |                           |                |
|                  |     | ]                         |                           |                |